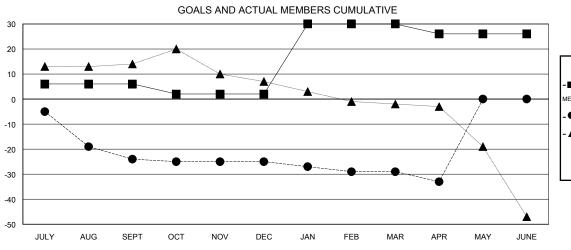

| Members                  |                      |                                     |                    |                  |  |  |
|--------------------------|----------------------|-------------------------------------|--------------------|------------------|--|--|
| RESULTS FOR 2015-2016    |                      |                                     |                    |                  |  |  |
| QUARTER                  | NEW MEMBER<br>GOAL   | CHARTER AND<br>NEW MEMBERS<br>ADDED | DROPPED<br>MEMBERS | NET<br>GAIN/LOSS |  |  |
| JULY/AUG/SEPT            | 6<br>-4              | 22<br>38                            | 46<br>39           | -24<br>-1        |  |  |
| OCT/NOV/DEC  JAN/FEB/MAR | - <del>4</del><br>28 | 32                                  | 36                 | -1<br>-4         |  |  |
| APR/MAY/JUNE             | -4                   | 7                                   | 11                 | -4               |  |  |